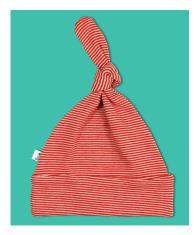

#### KNOTTED BEANIE

imababywear beanies are silky and smooth while providing the right fit for your baby's head. They also coordinate well with all of our zipsuits, blanket and sleep gown so you can mix and match for an adorable outfit.

- Made with 100% Premium Combed Cotton
- Interlock Fabric with 200 GSM
- Adjustable knotted cap
- Eco-friendly printing
- Machine Washable
- Available in Small, Medium, Large

#### WSP: \$5.5