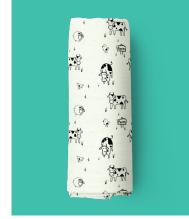

# IMABABYWEAR — Farmland

" Farmland design gets your little tot ready for a grandma's farmland visit. The theme offers a perfect way to escape into a more bucolic world for a bit. It is no wonder farm life is a kid's paradise. "

#### MUSLIN WRAP

imababywear muslin wrap of 47" X 47" (120 x 120 cm) is way large enough to easily wrap or swaddle babies from new born infants to toddlers. Easy steps, no late-night struggles. Muslin fabric helps reduce the risk of overheating and is gentle against baby's sensitive skin.