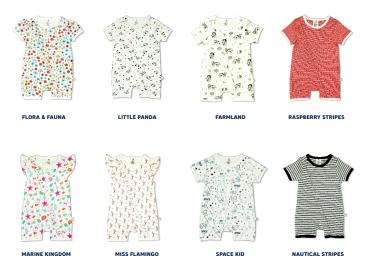

# IMABABYWEAR — Space Kid

" Unique space theme all-over print takes your baby an out of the world experience, a phenomenal exploration into the galaxy which makes your baby a space kid. This exclusive space pattern designed to mirage your kid a space trip. "

# IMABABYWEAR — Farmland

" Farmland design gets your little tot ready for a grandma's farmland visit. The theme offers a perfect way to escape into a more bucolic world for a bit. It is no wonder farm life is a kid's paradise. "

# IMABABYWEAR — Little Panda

" Perfect theme for kids who love pandas, this adorable little panda is your kid's dream friend. No doubt, your kid would love to befriend with this little panda rompers day and night. "

# IMABABYWEAR — Miss Flamingo

" Flamingos represent fancy, fabulous and pink style. This spring is a time to celebrate imababywear's pink flamingo themed styles with your babies."

## IMABABYWEAR — Marine Kingdom

" Your kids would love to explore the aquatic life, this theme fantasies your baby to swim through the ocean life and spies in a lot of unexplored marine kingdom as an Aquakid. "

# IMABABYWEAR — Flora and Fauna

" Unrivalled flora and fauna design take your baby into a forest fantasy, the theme adds a feminine touch to a girl baby making her a cute queen of the jungle. "

# IMABABYWEAR — Raspberry Stripes

"As raspberries are a deliciously sweet and nutritious food for babies, our raspberry stripes are a elegantly made styles for your babies."

# IMABABYWEAR — Nautical Stripes

" With the nautical stripes theme your little tot fantasy a long sea travel as he joined the nautical crew's navigator in the deep wide sea."