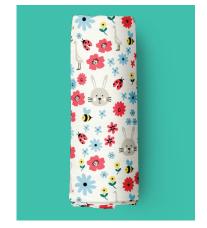

#### MUSLIN WRAP

imababywear muslin wrap of 47" X 47" (120 x 120 cm) is way large enough to easily wrap or swaddle babies from new born infants to toddlers. Easy steps, no late-night struggles. Muslin fabric helps reduce the risk of overheating and is gentle against baby's sensitive skin.

- Made with 100% Premium Combed Cotton
- Light-weighted Muslin Fabric
- Double Layered Muslin
- Generous size of 47" X 47" (120 x 120 cm)
- · Eco-friendly printing
- Machine Washable
- · Stays softer with every wash

#### WSP: \$13