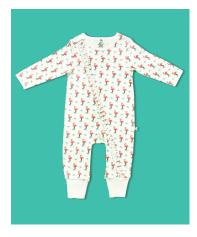

#### LONG SLEEVE ZIPSUIT

imababywear zipsuit rompers are handcrafted by master tailors to exquisitely fit your little ones. Made from a perfect blend of natural fibres sourced from nature to be gentle on the baby's skin.

- Made with 100% Premium Combed Cotton
- Interlock Fabric with 200 GSM
- High-quality YKK zipper
- 2-way Zipper for easy wearing and diaper change
- · Eco-friendly printing
- Machine Washable
- Available from 0 to 24 Months

#### WSP: \$14