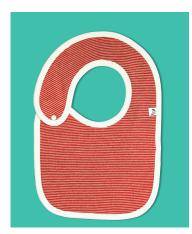

#### REVERSIBLE BIB

imababywear bibs help to keep mommy's drooly/teething baby dry and neat. No more concerns on frequently change and wash your little drooler's clothes.

- Made with 100% Premium Combed Cotton
- Interlock Fabric with 200 GSM
- High-quality YKK snap buttons
- Double Layered Bib
- Adjustable snaps for a perfect fit
- Eco-friendly printing
- Machine Washable
- Available in "one size"