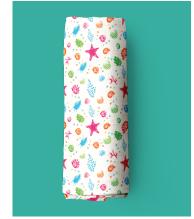

## IMABABYWEAR — Marine Kingdom

" Your kids would love to explore the aquatic life, this theme fantasies your baby to swim through the ocean life and spies in a lot of unexplored marine kingdom as an Aquakid. "

#### MUSLIN WRAP

imababywear muslin wrap of 47" X 47" (120 x 120 cm) is way large enough to easily wrap or swaddle babies from new born infants to toddlers. Easy steps, no late-night struggles. Muslin fabric helps reduce the risk of overheating and is gentle against baby's sensitive skin.

- Made with 100% Premium Combed Cotton
- Light-weighted Muslin Fabric
- Double Layered Muslin
- Generous size of 47" X 47" (120 x 120 cm)
- Eco-friendly printing
- Machine Washable
- Stays softer with every wash