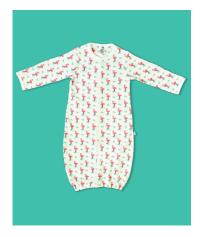

#### CONVERTIBLE SLEEPSUIT

imababywear convertible sleepsuits are handcrafted by master tailors to exquisitely fit your little ones. Buy it as a sleepsuit for your New Born Baby and use it as growsuit when they grow out of sleepsuit.

- Made with 100% Premium Combed Cotton
- Interlock Fabric with 200 GSM
- Converts to a Growsuit
- YKK snap buttons
- Eco-friendly printing
- Machine Washable
- · Available in Small, Medium and Large

#### WSP: \$14