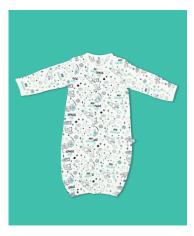

#### CONVERTIBLE SLEEPSUIT

imababywear convertible sleepsuits are handcrafted by master tailors to exquisitely fit your little ones. Buy it as a sleepsuit for your New Born Baby and use it as growsuit when they grow out of sleepsuit

- Made with 100% Premium Combed Cotton
- Interlock Fabric with 200 GSM
- Converts to a Growsuit
- YKK snap buttons
- Eco-friendly printing
- Machine Washable
- Available in Small, Medium and Large

#### WSP: \$14