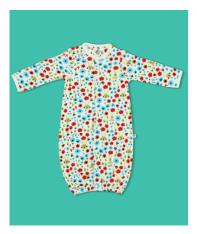

#### CONVERTIBLE SLEEPSUIT

imababywear convertible sleepsuits are handcrafted by master tailors to exquisitely fit your little ones. Buy it as a sleepsuit for your New Born Baby and use it as growsuit when they grow out of sleepsuit

- Made with 100% Premium Combed Cotton
- Interlock Fabric with 200 GSM
- Converts to a Growsuit
- YKK snap buttons
- Eco-friendly printing
- Machine Washable
- Available in Small, Medium and Large

#### WSP: \$14