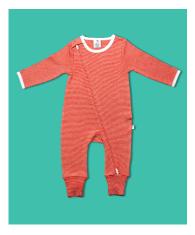

#### LONG SLEEVE ZIPSUIT

imababywear zipsuit rompers are handcrafted by master tailors to exquisitely fit your little ones. Made from a perfect blend of natural fibres sourced from nature to be gentle on the baby's skin.

- Made with 100% Premium Combed Cotton
- Interlock Fabric with 200 GSM
- High-quality YKK Zipper
- 2-way Zipper for easy wearing and diaper change
- · Eco-friendly printing
- Machine Washable
- Available from 0 to 24 Months