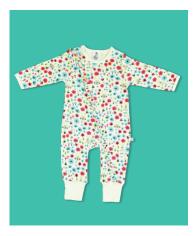

#### LONG SLEEVE ZIPSUIT

imababywear zipsuit rompers are handcrafted by master tailors to exquisitely fit your little ones. Made from a perfect blend of natural fibres sourced from nature to be gentle on the baby's skin.

- Made with 100% Premium Combed Cotton
- Interlock Fabric with 200 GSM
- High-quality YKK Zipper
- 2-way Zipper for easy wearing and diaper change
- · Eco-friendly printing
- Machine Washable
- Available from 0 to 24 Months

#### WSP: \$14