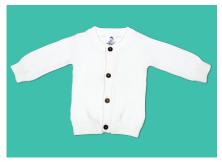

# KNITTED CARDIGAN

imababywear knitted cardigan is handcrafted by master tailors to exquisitely fit your little ones. Made from a perfect blend of natural fibres sourced from nature to be gentle on the baby's skin.

Your baby with our white cardigan will look cute and pretty.

- Made with 100% Premium Combed Cotton
- Coconut Shell buttons
- Front-open placket for easy wearing
- Eco-friendly printing
- Machine Washable
- Available from 0 to 24 Months