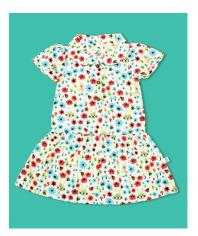

#### KNITTED LAYERED DRESS

imababywear layered dress simply adorns your baby. Your baby will look more fascinating and attractive. It is an enchanting dress that will sure make a splash with cute babies.