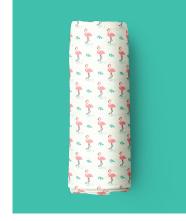

#### MUSLIN WRAP

imababywear muslin wrap of 47" X 47" (120 x 120 cm) is way large enough to easily wrap or swaddle babies from new born infants to toddlers. Easy steps, no late-night struggles. Muslin fabric helps reduce the risk of overheating and is gentle against baby's sensitive skin.

- Made with 100% Premium Combed Cotton
- Light-weighted Muslin Fabric
- Double Layered Muslin
- Generous size of 47" X 47" (120 x 120 cm)
- Eco-friendly printing
- Machine Washable
- Stays softer with every wash