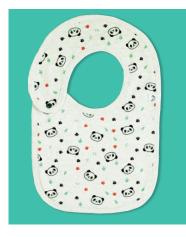

# IMABABYWEAR — Little Panda

" Perfect theme for kids who love pandas, this adorable little panda is your kid's dream friend. No doubt, your kid would love to befriend with this little panda rompers day and night. "

#### REVERSIBLE BIB

imababywear bibs help to keep mommy's drooly/teething baby dry and neat. No more concerns on frequently change and wash your little drooler's clothes.

- Made with 100% Premium Combed Cotton
- Interlock Fabric with 200 GSM
- High-quality YKK snap buttons
- Double Layered Bib
- · Adjustable snaps for a perfect fit
- · Eco-friendly printing
- Machine Washable
- Available in "one size"