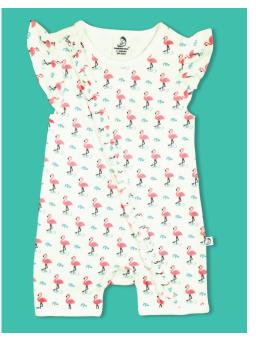

# IMABABYWEAR — Miss Flamingo

" Flamingos represent fancy, fabulous and pink style. This spring is a time to celebrate imababywear's pink flamingo themed styles with your babies."

#### MISS FLAMINGO SHORT SLEEVE ZIPSUIT

imababywear zipsuit rompers are handcrafted by master tailors to exquisitely fit your little ones. Made from a perfect blend of natural fibers sourced from nature to be gentle on the baby's skin.