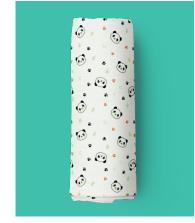

#### MUSLIN WRAP

imababywear muslin wrap of 47" X 47" (120 x 120 cm) is way large enough to easily wrap or swaddle babies from new born infants to toddlers. Easy steps, no late-night struggles. Muslin fabric helps reduce the risk of overheating and is gentle against baby's sensitive skin.

- Made with 100% Premium Combed Cotton
- Light-weighted Muslin Fabric
- Double Layered Muslin
- Generous size of 47" X 47" (120 x 120 cm)
- · Eco-friendly printing
- Machine Washable
- · Stays softer with every wash

#### WSP: \$13