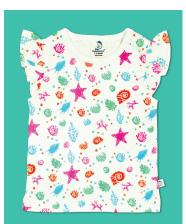

## IMABABYWEAR — Marine Kingdom

" Your kids would love to explore the aquatic life, this theme fantasies your baby to swim through the ocean life and spies in a lot of unexplored marine kingdom as an Aquakid. "

#### CAP SLEEVE TSHIRT

imababywear cap sleeve tshirt is handcrafted by master tailors to exquisitely fit your little ones. Your baby with our "Marine Kingdom" tshirt will look cute and pretty.

- Made with 100% Premium Combed Cotton
- Interlock Fabric with 200 GSM
- High-quality YKK snap buttons
- Shoulder snap for easy wearing
- Eco-friendly printing
- Machine Washable
- Available from 0 to 24 Months