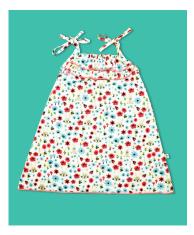

## WOVEN FRILL FLORAL GOWN

imababywear Frill Floral Gown simply adorns your baby. Your baby will look more fascinating and attractive. It is an enchanting dress that will sure make a splash with cute babies.

- Made with 100% Premium Combed Cotton
- Light-weighted woven Voile fabric
- Adjustable strap for a perfect fit
- Eco-friendly printing
- Machine Washable
- Available from 0 to 24 Months