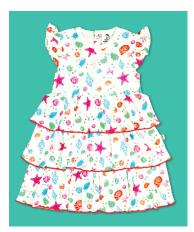

## IMABABYWEAR — Marine Kingdom

" Your kids would love to explore the aquatic life, this theme fantasies your baby to swim through the ocean life and spies in a lot of unexplored marine kingdom as an Aquakid. "

#### WOVEN FRILL GOWN

imababywear neck frill gown simply adorns your baby. Your baby will look more fascinating and attractive. It is an enchanting dress that will sure make a splash with cute babies.

- Made with 100% Premium Combed Cotton
- Light-weighted woven Voile fabric
- Coconut Shell Buttons
- Eco-friendly printing
- Machine Washable
- Available from 0 to 24 Months