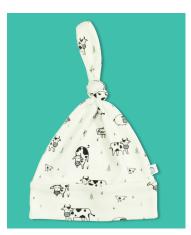

# IMABABYWEAR — Farmland

" Farmland design gets your little tot ready for a grandma's farmland visit. The theme offers a perfect way to escape into a more bucolic world for a bit. It is no wonder farm life is a kid's paradise. "

#### KNOTTED BEANIE

imababywear beanies are silky and smooth while providing the right fit for your baby's head. They also coordinate well with all of our zipsuits, blanket and sleep gown so you can mix and match for an adorable outfit.