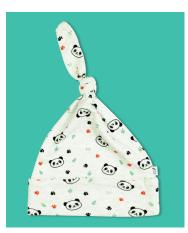

#### KNOTTED BEANIE

imababywear beanies are silky and smooth while providing the right fit for your baby's head. They also coordinate well with all of our zipsuits, blanket and sleep gown so you can mix and match for an adorable outfit.

- Made with 100% Premium Combed Cotton
- Interlock Fabric with 200 GSM
- Adjustable knotted cap
- Eco-friendly printing
- Machine Washable
- Available in Small, Medium, Large

#### WSP: \$5.5