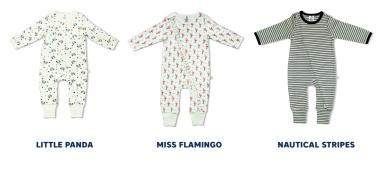

# IMABABYWEAR — Little Panda

" Perfect theme for kids who love pandas, this adorable little panda is your kid's dream friend. No doubt, your kid would love to befriend with this little panda rompers day and night. "

# IMABABYWEAR — Miss Flamingo

" Flamingos represent fancy, fabulous and pink style. This spring is a time to celebrate imababywear's pink flamingo themed styles with your babies."

# IMABABYWEAR — Nautical Stripes

" With the nautical stripes theme your little tot fantasy a long sea travel as he joined the nautical crew's navigator in the deep wide sea."