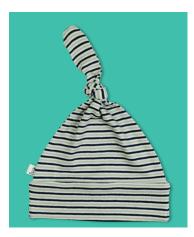

# KNOTTED BEANIE

imababywear beanies are silky and smooth while providing the right fit for your baby's head. They also coordinate well with all of our zipsuits, blanket and sleep gown so you can mix and match for an adorable outfit.

- Made with 100% Premium Combed Cotton
- Interlock Fabric with 200 GSM
- Adjustable knotted cap
- Eco-friendly printing
- Machine Washable
- · Available in Small, Medium, Large

## WSP: \$5.5