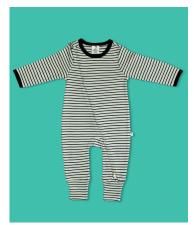

#### LONG SLEEVE ZIPSUIT

imababywear zipsuit rompers are handcrafted by master tailors to exquisitely fit your little ones. Made from a perfect blend of natural fibres sourced from nature to be gentle on the baby's skin.

- Made with 100% Premium Combed Cotton
- Interlock Fabric with 200 GSM
- High-quality YKK Zipper
- 2-way Zipper for easy wearing and diaper change
- · Eco-friendly printing
- Machine Washable
- Available from 0 to 24 Months