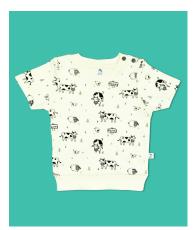

# IMABABYWEAR — Farmland

" Farmland design gets your little tot ready for a grandma's farmland visit. The theme offers a perfect way to escape into a more bucolic world for a bit. It is no wonder farm life is a kid's paradise. "

#### SWEATSHIRT - FARMLAND

imababywear sweatshirt is handcrafted by master tailors to exquisitely fit your little ones. Your baby with our "Farmland" sweatshirt will look cute and pretty

- Made with 100% Premium Combed Cotton
- Interlock Fabric with 200 GSM
- High-quality YKK snap buttons
- Shoulder snap for easy wearing
- Eco-friendly printing
- Machine Washable
- Available from 0 to 24 Months