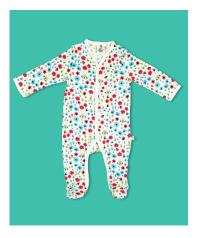

#### LONG SLEEVE ZIPSUIT

imababywear zipsuit rompers are handcrafted by master tailors to exquisitely fit your little ones. Made from a perfect blend of natural fibres sourced from nature to be gentle on the baby's skin.

- Made with 100% Premium Combed Cotton
- Interlock Fabric with 200 GSM
- High-quality YKK Zipper
- 2-way Zipper for easy wearing and diaper change
- · Eco-friendly printing
- Machine Washable
- Available from 0 to 24 Months

#### WSP: \$14