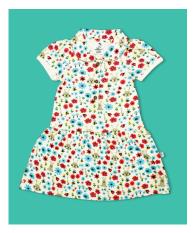

#### WOVEN LAYERED DRESS

imababywear layered dress simply adorns your baby. Your baby will look more fascinating and attractive. It is an enchanting dress that will sure make a splash with cute babies.