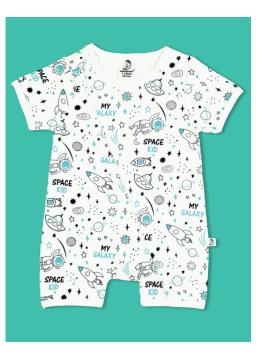

# IMABABYWEAR — Space Kid

" Unique space theme all-over print takes your baby an out of the world experience, a phenomenal exploration into the galaxy which makes your baby a space kid. This exclusive space pattern designed to mirage your kid a space trip. "

#### SPACE KID SHORT SLEEVE ZIPSUIT

imababywear zipsuit rompers are handcrafted by master tailors to exquisitely fit your little ones. Made from a perfect blend of natural fibers sourced from nature to be gentle on the baby's skin.