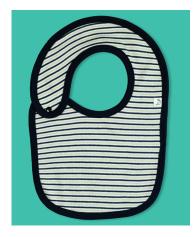

# REVERSIBLE BIB

imababywear bibs help to keep mommy's drooly/teething baby dry and neat. No more concerns on frequently change and wash your little drooler's clothes.

- Made with 100% Premium Combed Cotton
- Interlock Fabric with 200 GSM
- High-quality YKK snap buttons
- Double Layered Bib
- Adjustable snaps for a perfect fit
- Eco-friendly printing
- Machine Washable
- Available in "one size"