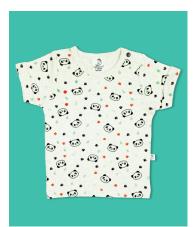

# IMABABYWEAR — Little Panda

" Perfect theme for kids who love pandas, this adorable little panda is your kid's dream friend. No doubt, your kid would love to befriend with this little panda rompers day and night. "

#### ROLL-UP SLEEVE TSHIRT

imababywear roll-up sleeve tshirt is handcrafted by master tailors to exquisitely fit your little ones. Your baby with our "little panda" tshirt will look cute and pretty.

- Made with 100% Premium Combed Cotton
- Interlock Fabric with 200 GSM
- High-quality YKK snap buttons
- Shoulder snap for easy wearing
- Eco-friendly printing
- Machine Washable
- Available from 0 to 24 Months