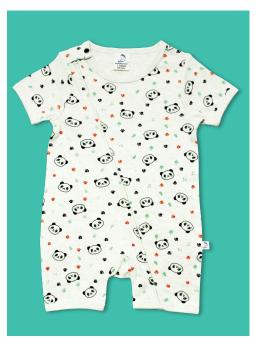

# IMABABYWEAR — Little Panda

" Perfect theme for kids who love pandas, this adorable little panda is your kid's dream friend. No doubt, your kid would love to befriend with this little panda rompers day and night. "

#### LITTLE PANDA SHORT SLEEVE ZIPSUIT

imababywear zipsuit rompers are handcrafted by master tailors to exquisitely fit your little ones. Made from a perfect blend of natural fibers sourced from nature to be gentle on the baby's skin.