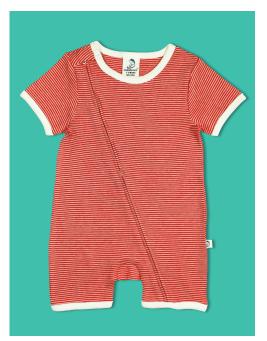

#### SPACE KID SHORT SLEEVE ZIPSUIT

imababywear zipsuit rompers are handcrafted by master tailors to exquisitely fit your little ones. Made from a perfect blend of natural fibers sourced from nature to be gentle on the baby's skin.

- Made with 100% Premium Combed Cotton
- Interlock Fabric with 200 GSM
- High-quality YKK zipper and snap buttons
- Easily to wear and supersoft
- Eco-friendly printing
- Machine Washable
- Available from 0 to 24 Months