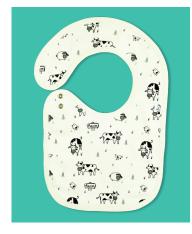

# IMABABYWEAR — Farmland

" Farmland design gets your little tot ready for a grandma's farmland visit. The theme offers a perfect way to escape into a more bucolic world for a bit. It is no wonder farm life is a kid's paradise. "

#### REVERSIBLE BIB

imababywear bibs help to keep mommy's drooly/teething baby dry and neat. No more concerns on frequently change and wash your little drooler's clothes.

- Made with 100% Premium Combed Cotton
- Interlock Fabric with 200 GSM
- High-quality YKK snap buttons
- Double Layered Bib
- · Adjustable snaps for a perfect fit
- · Eco-friendly printing
- Machine Washable
- Available in "one size"