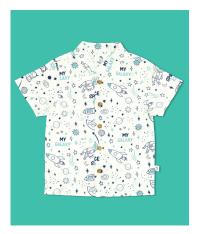

#### CAMBRIC SHIRT

imababywear cambric shirt is handcrafted by master tailors to exquisitely fit your little ones. Your baby with our "Space kid" shirt will look cute and pretty

- Made with 100% Premium Combed Cotton
- Light-weighted woven Voile fabric
- Coconut Shell Buttons
- Eco-friendly printing
- Machine Washable
- Available from 0 to 24 Months

#### WSP: \$13.5