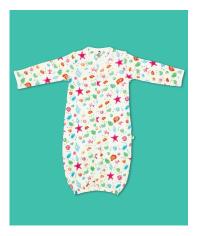

## IMABABYWEAR — Marine Kingdom

" Your kids would love to explore the aquatic life, this theme fantasies your baby to swim through the ocean life and spies in a lot of unexplored marine kingdom as an Aquakid. "

#### WOVEN FRILL GOWN

imababywear neck frill gown simply adorns your baby. Your baby will look more fascinating and attractive. It is an enchanting dress that will sure make a splash with cute babies.

- Made with 100% Premium Combed Cotton
- Light-weighted woven Voile fabric
- Coconut Shell Buttons
- Eco-friendly printing
- Machine Washable
- Available from 0 to 24 Months