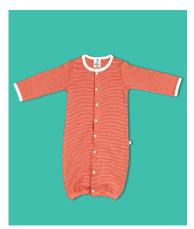

#### CONVERTIBLE SLEEPSUIT

imababywear convertible sleepsuits are handcrafted by master tailors to exquisitely fit your little ones. Buy it as a sleepsuit for your New Born Baby and use it as growsuit when they grow out of sleepsuit

- Made with 100% Premium Combed Cotton
- Interlock Fabric with 200 GSM
- Converts to a Growsuit
- YKK snap buttons
- Eco-friendly printing
- Machine Washable
- Available in Small, Medium and Large