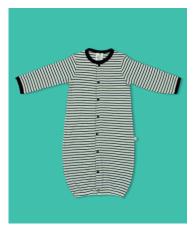

# CONVERTIBLE SLEEPSUIT

imababywear convertible sleepsuits are handcrafted by master tailors to exquisitely fit your little ones. Buy it as a sleepsuit for your New Born Baby and use it as growsuit when they grow out of sleepsuit.

- Made with 100% Premium Combed Cotton
- Interlock Fabric with 200 GSM
- Converts to a Growsuit
- YKK snap buttons
- Eco-friendly printing
- Machine Washable
- · Available in Small, Medium and Large

## WSP: \$14