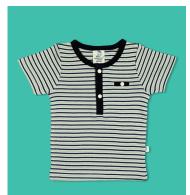

# HENLEY TEE

imababywear henley tee is handcrafted by master tailors to exquisitely fit your little ones. Your baby with our "Nautical Stripes" tshirt will look cute and pretty.

- Made with 100% Premium Combed Cotton
- Interlock Fabric with 200 GSM
- High-quality YKK snap buttons
- Front-open placket for easy wearing
- Eco-friendly printing
- Machine Washable
- Available from 0 to 24 Months

## WSP: \$9.8