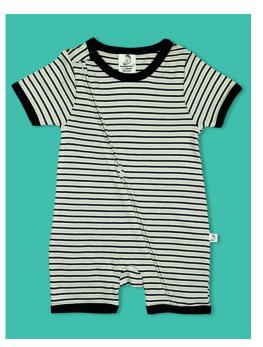

#### SPACE KID SHORT SLEEVE ZIPSUIT

imababywear zipsuit rompers are handcrafted by master tailors to exquisitely fit your little ones. Made from a perfect blend of natural fibers sourced from nature to be gentle on the baby's skin.

- Made with 100% Premium Combed Cotton
- Interlock Fabric with 200 GSM
- High-quality YKK zipper and snap buttons
- Easily to wear and supersoft
- Eco-friendly printing
- Machine Washable
- Available from 0 to 24 Months