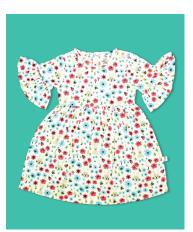

#### WOVEN LAYERED DRESS

imababywear layered dress simply adorns your baby. Your baby will look more fascinating and attractive. It is an enchanting dress that will sure make a splash with cute babies.

- Made with 100% Premium Combed Cotton
- Light-weighted Woven Voile fabric
- Coconut Shell Buttons
- Eco-friendly printing
- Machine Washable
- Available from 0 to 24 Months

#### WSP: \$16