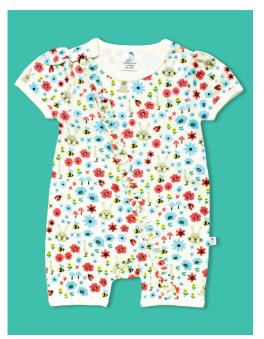

#### SPACE KID SHORT SLEEVE ZIPSUIT

imababywear zipsuit rompers are handcrafted by master tailors to exquisitely fit your little ones. Made from a perfect blend of natural fibers sourced from nature to be gentle on the baby's skin.

- Made with 100% Premium Combed Cotton
- Interlock Fabric with 200 GSM
- High-quality YKK zipper and snap buttons
- Easily to wear and supersoft
- Eco-friendly printing
- Machine Washable
- Available from 0 to 24 Months

WSP: \$12.5