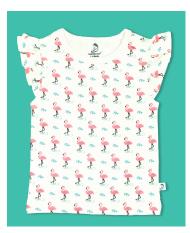

#### CAP SLEEVE TSHIRT

imababywear cap sleeve tshirt is handcrafted by master tailors to exquisitely fit your little ones. Your baby with our "Miss Flamingo" tshirt will look cute and pretty.

- Made with 100% Premium Combed Cotton
- Interlock Fabric with 200 GSM
- High-quality YKK snap buttons
- Shoulder snap for easy wearing
- Eco-friendly printing
- Machine Washable
- Available from 0 to 24 Months

#### WSP: \$9.8