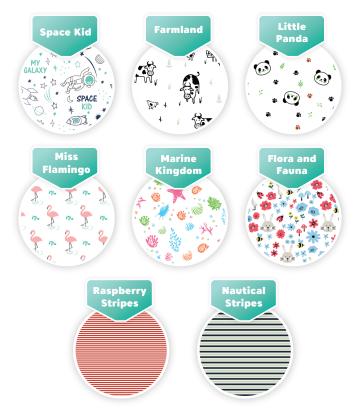

### **Space Kid**

O

\$2

Ŋ

Q

SPACE

KID

O

# IMABABYWEAR — Farmland

" Farmland design gets your little tot ready for a grandma's farmland visit. The theme offers a perfect way to escape into a more bucolic world for a bit. It is no wonder farm life is a kid's paradise. "

# IMABABYWEAR — Little Panda

" Perfect theme for kids who love pandas, this adorable little panda is your kid's dream friend. No doubt, your kid would love to befriend with this little panda rompers day and night. "

# IMABABYWEAR — Miss Flamingo

" Flamingos represent fancy, fabulous and pink style. This spring is a time to celebrate imababywear's pink flamingo themed styles with your babies."

## **Marine Kingdom**

60

ູ້ 🐠 ° 🤧

୕ୢୢୢୢ

6

## IMABABYWEAR — Marine Kingdom

" Your kids would love to explore the aquatic life, this theme fantasies your baby to swim through the ocean life and spies in a lot of unexplored marine kingdom as an Aquakid. "

#### Flora & Fauna \*

• 🌾 🛛

ý ý ý

**\*\***\*\*

፟፝፝፝፝<del>ጞ</del>፝፝፝<del>ጞ</del>፝

ø

\*1≉

🗦 🅉 🤹 🦌

# IMABABYWEAR — Flora and Fauna

" Unrivalled flora and fauna design take your baby into a forest fantasy, the theme adds a feminine touch to a girl baby making her a cute queen of the jungle. "

# Raspberry Stripes

# IMABABYWEAR — Raspberry Stripes

"As raspberries are a deliciously sweet and nutritious food for babies, our raspberry stripes are a elegantly made styles for your babies."

# Nautical Stripes

# IMABABYWEAR — Nautical Stripes

" With the nautical stripes theme your little tot fantasy a long sea travel as he joined the nautical crew's navigator in the deep wide sea."