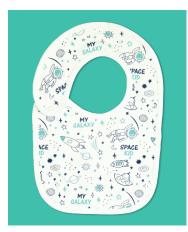

#### REVERSIBLE BIB

imababywear bibs help to keep mommy's drooly/teething baby dry and neat. No more concerns on frequently change and wash your little drooler's clothes.

- Made with 100% Premium Combed Cotton
- Interlock Fabric with 200 GSM
- High-quality YKK snap buttons
- Double Layered Bib
- Adjustable snaps for a perfect fit
- Eco-friendly printing
- Machine Washable
- Available in "one size"