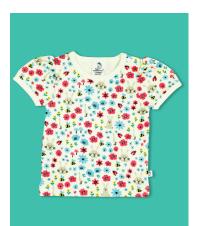

#### ROLL-UP SLEEVE TSHIRT

imababywear roll-up sleeve tshirt is handcrafted by master tailors to exquisitely fit your little ones. Your baby with our "space kid" tshirt will look cute and pretty.

- Made with 100% Premium Combed Cotton
- Interlock Fabric with 200 GSM
- High-quality YKK snap button
- Shoulder snap for easy wearing
- Eco-friendly printing
- Machine Washable
- Available from 0 to 24 Months

#### WSP: \$9.8