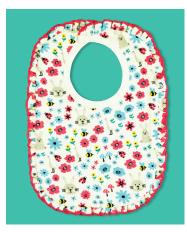

#### REVERSIBLE BIB

imababywear bibs help to keep mommy's drooly/teething baby dry and neat. No more concerns on frequently change and wash your little drooler's clothes.

- Made with 100% Premium Combed Cotton
- Interlock Fabric with 200 GSM
- High-quality YKK snap buttons
- Double Layered Bib
- Adjustable snaps for a perfect fit
- Eco-friendly printing
- Machine Washable
- Available in "one size"