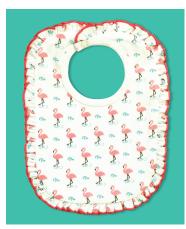

#### FRILL BIB

imababywear bibs help to keep mommy's drooly/teething baby dry and neat. No more concerns on frequently change and wash your little drooler's clothes.

- Made with 100% Premium Combed Cotton
- Interlock Fabric with 200 GSM
- High-quality YKK snap buttons
- Double Layered Bib
- Adjustable snaps for a perfect fit
- Eco-friendly printing
- Machine Washable
- Available in "one size"