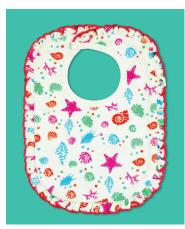

#### REVERSIBLE BIB

imababywear bibs help to keep mommy's drooly/teething baby dry and neat. No more concerns on frequently change and wash your little drooler's clothes.

- Made with 100% Premium Combed Cotton
- Interlock Fabric with 200 GSM
- High-quality YKK snap buttons
- Double Layered Bib
- Adjustable snaps for a perfect fit
- Eco-friendly printing
- Machine Washable
- Available in "one size"

## IMABABYWEAR — Marine Kingdom

" Your kids would love to explore the aquatic life, this theme fantasies your baby to swim through the ocean life and spies in a lot of unexplored marine kingdom as an Aquakid. "