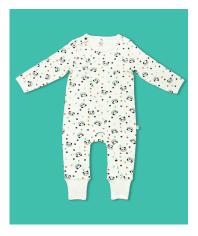

# IMABABYWEAR — Little Panda

" Perfect theme for kids who love pandas, this adorable little panda is your kid's dream friend. No doubt, your kid would love to befriend with this little panda rompers day and night. "

#### LONG SLEEVE ZIPSUIT

imababywear zipsuit rompers are handcrafted by master tailors to exquisitely fit your little ones. Made from a perfect blend of natural fibres sourced from nature to be gentle on the baby's skin.