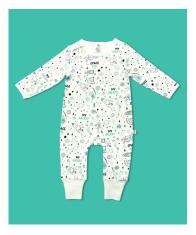

#### LONG SLEEVE ZIPSUIT

imababywear zipsuit rompers are handcrafted by master tailors to exquisitely fit your little ones. Made from a perfect blend of natural fibres sourced from nature to be gentle on the baby's skin.