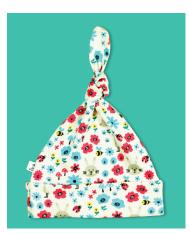

#### KNOTTED BEANIE

imababywear beanies are silky and smooth while providing the right fit for your baby's head. They also coordinate well with all of our zipsuits, blanket and sleep gown so you can mix and match for an adorable outfit.

- Made with 100% Premium Combed Cotton
- Interlock Fabric with 200 GSM
- Adjustable knotted cap
- Eco-friendly printing
- Machine Washable
- Available in Small, Medium, Large

#### WSP: \$5.5