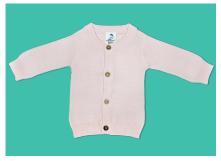

# KNITTED CARDIGAN

imababywear knitted cardigan is handcrafted by master tailors to exquisitely fit your little ones. Made from a perfect blend of natural fibres sourced from nature to be gentle on the baby's skin.

Your baby with our pink cardigan will look cute and pretty.

## WSP: \$18

- Made with 100% Premium Combed Cotton
- Coconut Shell buttons
- Front-open placket for easy wearing
- Eco-friendly printing
- Machine Washable
- Available from 0 to 24 Months