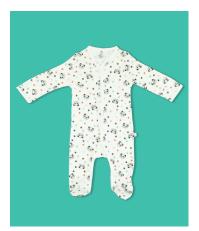

# IMABABYWEAR — Little Panda

" Perfect theme for kids who love pandas, this adorable little panda is your kid's dream friend. No doubt, your kid would love to befriend with this little panda rompers day and night. "

#### CONVERTIBLE SLEEPSUIT

imababywear convertible sleepsuits are handcrafted by master tailors to exquisitely fit your little ones. Buy it as a sleepsuit for your New Born Baby and use it as growsuit when they grow out of sleepsuit.

- Made with 100% Premium Combed Cotton
- Interlock Fabric with 200 GSM
- Converts to a Growsuit
- YKK snap buttons
- Eco-friendly printing
- Machine Washable
- Available in Small, Medium and Large