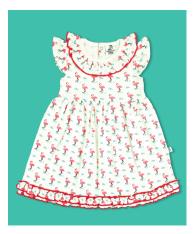

#### WOVEN LAYERED DRESS

imababywear layered dress simply adorns your baby. Your baby will look more fascinating and attractive. It is an enchanting dress that will sure make a splash with cute babies.